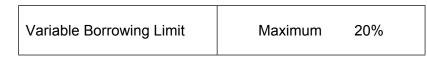

## 7. Gross Debt and the Capital Financing Requirement

7.1. This prudential indicator is used to ensure that the authority does not borrow in advance of need. If the authority borrowed in advance of need then the net position would be negative – i.e. borrowing greater than the CFR. The chart below illustrates that the Council is not intending to borrow in advance of need, and that there is a significant level of "under borrowing".

| Gross Debt and the CFR   | 2017/18 | 2018/19  | 2019/20  | 2020/21  | 2021/22  |
|--------------------------|---------|----------|----------|----------|----------|
|                          | £m      | £m       | £m       | £m       | £m       |
|                          | Actual  | Estimate | Estimate | Estimate | Estimate |
| CFR                      | 234.487 | 236.141  | 236.414  | 232.241  | 227.534  |
| Gross Borrowing          | 167.272 | 168.085  | 168.471  | 157.031  | 155.104  |
| Under / (Over) Borrowing | 67.215  | 68.055   | 67.942   | 75.210   | 72.430   |