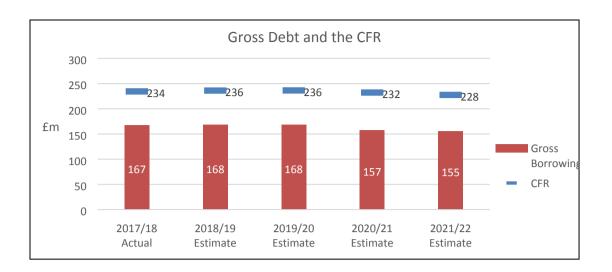

## 7. Gross Debt and the Capital Financing Requirement

7.1. This prudential indicator is used to ensure that the authority does not borrow in advance of need. If the authority borrowed in advance of need then the net position would be negative – i.e. borrowing greater than the CFR. The chart below illustrates that the Council is not intending to borrow in advance of need, and that there is a significant level of "under borrowing".

| Gross Debt and the CFR   | 2017/18 | 2018/19  | 2019/20  | 2020/21  | 2021/22  |
|--------------------------|---------|----------|----------|----------|----------|
|                          | £m      | £m       | £m       | £m       | £m       |
|                          | Actual  | Estimate | Estimate | Estimate | Estimate |
| CFR                      | 234.487 | 236.141  | 236.414  | 232.241  | 227.534  |
| Gross Borrowing          | 167.272 | 168.085  | 168.471  | 157.031  | 155.104  |
| Under / (Over) Borrowing | 67.215  | 68.055   | 67.942   | 75.210   | 72.430   |